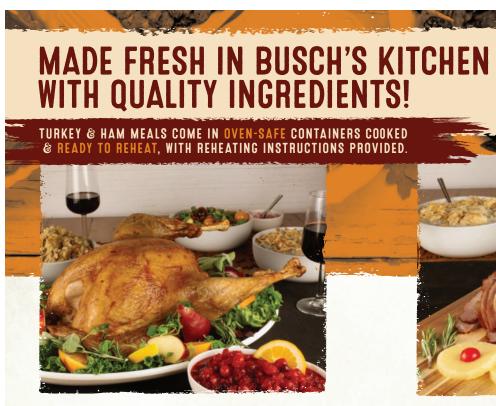

### **BUSCH'S CLASSIC TURKEY MEAL**

Featuring Plainville all natural Turkey Humanely raised on family farms, fed a vegetarian diet and are never ever given antibiotics or added growth hormones or steroids.

We are proud to provide you with a holiday staple roasted to perfection. This tender turkey is moist on the inside and lightly crispy on the outside. Your choice of three homestyle sides complement this favorite holiday entrée.

### **BUSCH'S SPIRAL SLICED HAM MEAL**

Sweeten up your holidays with our juicy, bone-in, spiral sliced ham, which has a wonderful combination of sweet, crunchy honey glaze and hickory cured flavor. This exceptional meat is complemented by your choice of three delicious homestyle side dishes.