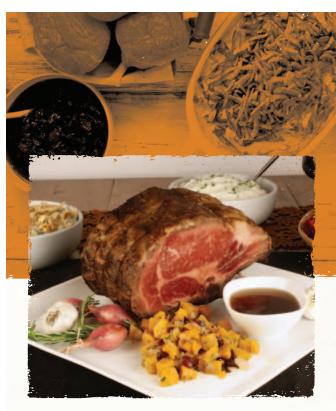

### BUSCH'S GARLIC PEPPER RUBBED RIB ROAST MEAL

Sink your teeth into this USDA Choice Beef Standing Rib Roast and experience its classic tenderness and bone-roasted flavor.

Please note: the Rib Roast will be uncooked at pick-up to avoid potential overcooking during reheating. Detailed cooking instructions are included with your Holiday Meal. The total preparation time will be approximately 2 hours, depending on the degree to which you prefer your meat cooked.

SERVES 6-8 (S-6 LB. AV6. ROAST)
BEEF AU JUS INCLUDED
YOUR CHOICE OF 3 SIDES (3 LBS. EACH)

\$179

**Thanksgiving** 

Ordering Opens: October 28th

Ordering Closes: November 24th (End of Day)

Christmas

Ordering Opens: December 2nd