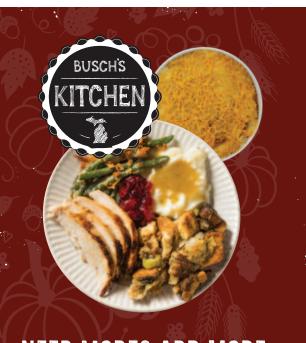

### **BUSCH'S CLASSIC TURKEY MEAL**

Featuring Plainville all natural Turkey Humanely raised on family farms, fed a vegetarian diet and are never ever given antibiotics or added growth hormones or steroids.

We are proud to provide you with a holiday staple roasted to perfection. This tender turkey is moist on the inside and lightly crispy on the outside. Your choice of three homestyle sides complement this favorite holiday entrée.

SERVES 6-8 (10-12 LB. AVG. TURKEY)
POULTRY GRAVY INCLUDED
YOUR CHOICE OF 3 SIDES (3 LBS. EACH)

\$129